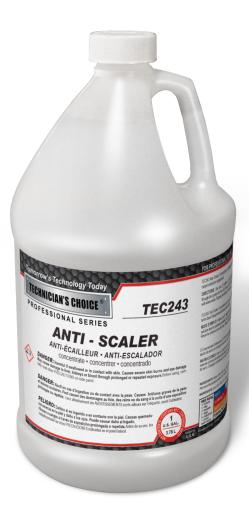

PROFESSIONAL SERIES

# **CONCENTRATE**

#### **DESCRIPTION:**

Introducing Technician's Choice® TEC243 Anti-Scaler Concentrate... designed to remove any scale build-up in the carpet extraction equipment.

#### **DIRECTIONS:**

Use one (1) gallon of concentrate to 20 gallons of warm water. Circulate solution through the system for five (5) to ten (10) minutes to remove any scale build-up. Flush out the system with warm water. Repeat procedure if necessary.

## **OUTSTANDING FEATURES:**

- Bio-degradable
- Concentrated
- Economical
- Excellent anti-scaling properties
- Leaves no sticky residue

### **AVAILABLE SIZE(S):**

(4) 1 - Gallon Case